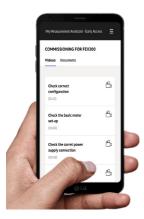

#### Comprehensive Checklists

Bring up troubleshooting and commissioning best practices right on your phone, tablet or PC.