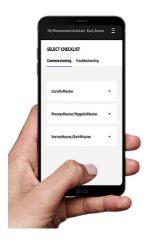

#### Comprehensive Checklists

Bring up troubleshooting and commissioning best practices right on your phone, tablet or PC.