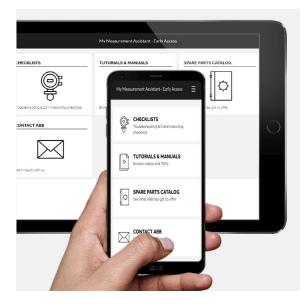

### My Measurement Assistant

My Measurement Assistant is a fast and convenient way to get the ABB measurement device support you need on site when you need it.

Accessible from your phone, tablet or PC, My Measurement Assistant provides you immediate access to:

- troubleshooting checklists
- guided tutorials
- commissioning checklists
- downloadable reports
- ABB's spare parts catalog

Save time and enhance your knowledge and expertise with My Measurement Assistant.

#### Comprehensive Checklists

Bring up troubleshooting and commissioning best practices right on your phone, tablet or PC.

#### Intuitive tutorials and manuals

View step-by-step videos and browse detailed support documents in PDF.

#### **Insightful Reports**

Download and print reports on actions taken, for plant management and compliance purposes.

**PDF-Spare Parts catalog** Find the replacement parts you need in minutes.

#### Quick ABB support

Get the answers you need by contacting ABB support and sharing documentation from within the app.

#### Same on every device

My Measurement Assistant can be accessed from any device that has a web browser. No need to visit an app store; Just go to **my-measurement-assistant.abb.com** 